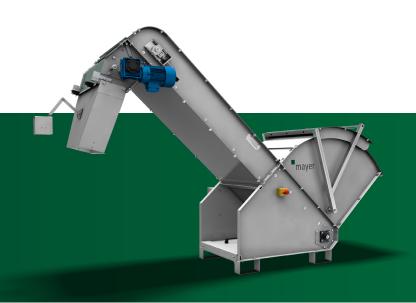

## Bale Breaker BZ 6030

## **Technical Data:**

Brand:

Maschinery - Model:

Series:

Length/Width/Heigth:

Working heigth:

Weigth:

Power connector:

Power consumption:

Size of bales:

Capacity:

Emission figure relating to the workplace:

Mayer

Bale Breaker

6030

2700/1050/2100 mm

1100 mm

370 Kg

400V/50Hz, 5-polig

1,5 kW

up to 300 Liter

30 bis 35 bales á 300l/h

70 dB (A)

## **Description:**

- Gentle processing & lossening of the substrate
- · Homogeneous substrate results of almost original structure
- Durable and low-maintenance machine with low maintenance costs
- Mobile bale breaker with optimum handling and maximum working efficiency
- Mobile bale breaker with optimium handling and maximum working efficiency
- Possibility to automate the substrate supply of bales by optional roller conveyor
- Easy to integrate in existing machine lines, also in combination with many third-party products