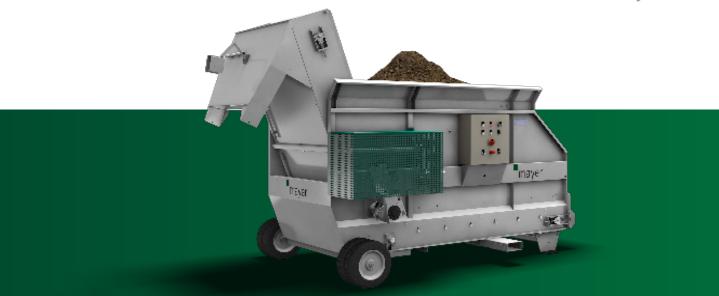

## Soil mixer - EM 6012

#### Technical data:

| Brand:                                     | Mayer              |
|--------------------------------------------|--------------------|
| Machinery– model:                          | Soil mixer         |
| Series:                                    | 6012               |
| Length retracted / extended:               | 299 / 366 cm       |
| Width:                                     | 187 cm             |
| Height retracted / extended:               | 219 / 243 cm       |
| Weigth:                                    | 1380 kg            |
| Power connector:                           | 400V/50Hz, 5-polig |
| Power consumption:                         | 0,7 kW             |
| Capacity of the soil hopper:               | 2 m <sup>3</sup>   |
| Emission figure relating to the workplace: | 70dB (A)           |

#### Description:

- Duration of mixing procedure indefinitely adjustable from 5-30 minutes
- A homogenous mix is guaranteed even in case of an extreme difference between the quantities of the mixing components
- Mixing process won't change the structure of the substrate
- Automatic mixing and emptying by means of a timer (2 selectable speed levels)
- Mobile soil mixer with optimum handling and maximum working efficiency
- Easy and flexible loading and unloading from three sides
- Special mixing system with swivelling elevator, drive by means of an electric motor
- Can be used as an additional soil hopper or soil conveyor for tray-filler or filling machine