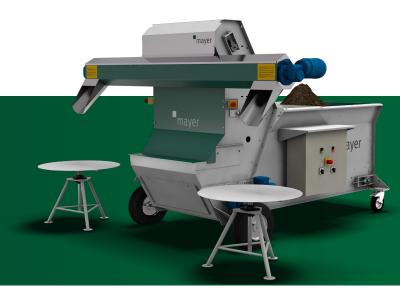

## Potting machine TM 1018

Workplace related emission value:

Mayer Potting machine TM 1018 3000/ 2000/ 2000 mm 700 Kg 400V/50Hz, 5-polig 3,2 kW 1,5 m<sup>3</sup> up to 4 m<sup>3</sup> up to 4 ool depending on container size 73 dB (A)

## **Description**:

- Very flexible potting machine for the filling of large pots and containers
- Suitable for potting root balls and all kinds of bare rooted plants, such as roses and shrubs
- Especially high productivity for small series, as it requires no retooling
- Fast and comfortable filling of large containers up to 400 litres
- Use as additional soil bunker for box fillers or potting machines possible
- Two independend filling stations, each with one turntable and one pedal switch