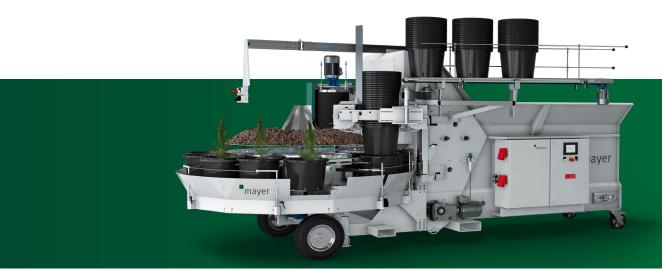

## Potting machine TM 2020F

## **Description:**

- Robust and durable potting machine with strengthened chassis for use in tree nurseries
- Very low construction for optimal working ergonomics and employee satisfaction
- · More workplaces at the potting machine due to enlarged turntable
- Various options for the separation of round and square pots
- Travelling support for additional substrate (especially suitable for bare root plants)
- · Three-part slide for exact dosing of additional substrate on turntable centre
- · Comfortable operation via touch screen and electronic remote maintenance via Ethernet