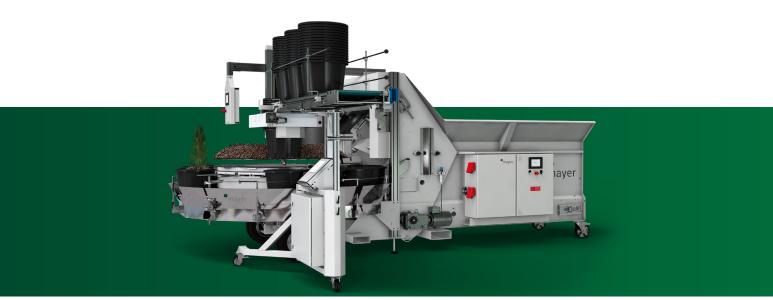

## Potting machine TM 2040

#### Technical data:

Brand: Machinery- model: Series: Length/ width/ height: Weight: Power connection: Capacity of the soil hopper: Pot sizes (round) Pot sizes (square) Production speed: Mayer Potting machine TM 2040 4800/ 2200 / 2400 mm 2450 Kg 400V/50Hz, 5-polig 5 m<sup>3</sup> (with extension) 12 to 40cm Ø 10 to 22cm Ø up to 2.000 pots/ hour

#### **Description**:

- Robust and durable potting machine with strengthened chassis for use in tree nurseries
- · Very low construction for optimal working ergonomics and employee satisfaction
- Innovation and prize-winning pot magazine Potjet 2 for separating round and square pots
- Travelling support for additional substrate (especially suitable for bare root plants)
- Stainless steel console as well as stainless steel blades with forward and backward running
- Synchronized movement of pot magazine, turntable and drill rig
- Linear motors to reduce wear and tear as well as power consumption
- Particularly quiet operation due to linear motors
- Separately controlled drilling unit for wear reduction of the drive unit on the turntables
- Comfortable operation via touch screen and electronic remote maintenance via Ethernet