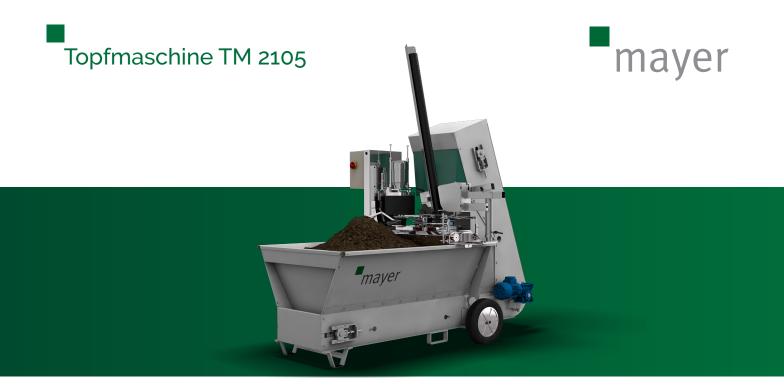

## Technical data:

Brand: Machinery – model: Series: Length/ width/ heigth: Working height: Weight: Power connection: Power input: Capacity of the soil hopper: Soil hopper extension: Pot sizes (round) Production speed: Workplace related emission value: Mayer Potting machine TM 2105 2350/ 1500 / 2050 mm ca. 95 cm 560 Kg 400V/50Hz, 5-polig 2,0 kW 0,6 m<sup>3</sup> up to 1,5 m<sup>3</sup> 8 to 20 cm Ø up to max. 2.500 pots/ hour 73 dB (A)

## **Description**:

- Compact potting machine for small ornamental plant producer (up to 100.000 pots a year)
- Smooth movement of the turntable even at top production rates
- Infinite adjustment of pot sizes and machine output
- Exact positioning of the pot for a consistent and accurate drilling of central planting holes
- Adaption of the soil supply quantity according to pot size and hourly output
- Separation and processing of round and square pots
- Mobile potting machine with high safetey standards, confirms to latest CE-Guidelines