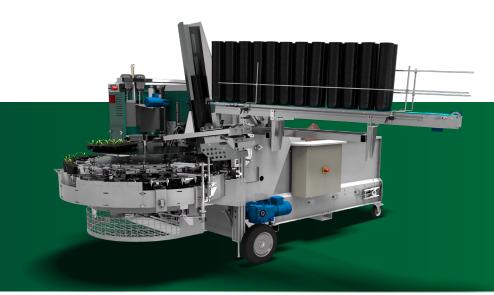

## Potting machine TM 2400DR

## Technical data:

Brand:

Machinery - model:

Series:

Length/ width/ heigth:

Working height:

Weight:

Power connection:

Power input:

Capacity of the soil hopper:

Soil hopper extension

Pot sizes:

Production speed:

Workplace related emission value:

Mayer

Potting machine

TM 2400DR

4100/1900/1950 mm

920 mm

1600 Kg

400V/50Hz, 5-polig

3,0 kW

1,5 m<sup>3</sup>

up to 5 m<sup>3</sup>

5 to 13cm Ø (up to 14cm optional)

up to 7.000 pots/hour

73 dB (A)

## **Description:**

- High performance potting machine for large ornamental plant producer
- · Smooth movement of the turntable and very quiet operation even at top production rates
- Parallel separation and processing of two pots (round and square)
- · Electronic adjustable speed of elevator and turntable by means of a frequency converter
- Pot heights can be adjusted fast and centrally by means of a ratch (standard)
- · Clockwise rotating model available (with surcharge)
- · Numerous standard and special drills can be used
- Especially suitable for operation in machine lines