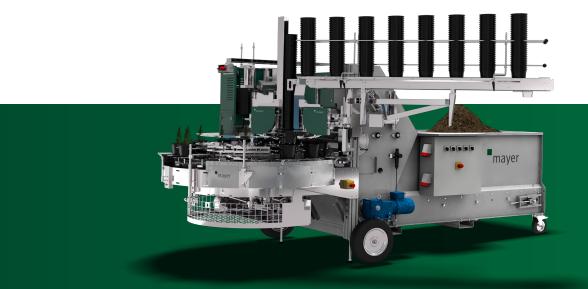

## Potting machine TM 2400E

#### Technical data:

Brand: Machinery – model: Series: Length/ width/ heigth: Working height: Weight: Power connection: Power input: Capacity of the soil hopper: Soil hopper extension Pot sizes: Production speed: Workplace related emission value: Mayer Potting machine TM 2400E 4100/ 1900 / 1950 mm 920 mm 1500 Kg 400V/50Hz, 5-polig 3,0 kW 1,5 m<sup>3</sup> up to 5 m<sup>3</sup> 8 to 26cm Ø up to 4.000 pots/ hour 73 dB (A)

#### **Description**:

- Very flexible potting machine for tree nurseries and ornamental plant producers
- · Smooth movement of the turntable and very quiet operation even at top production rates
- High flexibility due to wide range of usable round and square sized pots
- · Electronic adjustable speed of elevator and turntable by means of a frequency converter
- Pot heights can be adjusted fast and centrally by means of a ratch (standard)
- Clockwise rotating model available (with surcharge)
- Numerous standard and special drills can be used
- Especially suitable for operation in machine lines