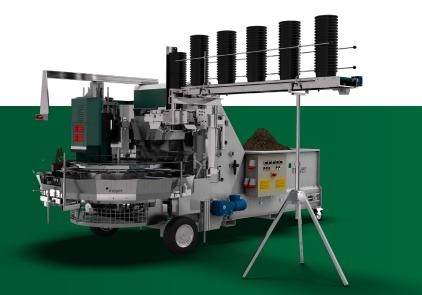

## Potting machine TM 2432

## Technical data:

Brand: Machinery- model: Series: Length/ width/ heigth: Working height: Weight: Power connection: Power input: Capacity of the soil hopper: Soil hopper extension: Pot sizes (T14) Production speed: Workplace related emission value: Mayer Potting machine TM 2432 4600/ 2200 / 2300 mm ca. 1000 mm 1700 Kg 400V/50Hz, 5-polig 3,0 kW 1,5 m<sup>3</sup> up to 5,0 m<sup>3</sup> 9 bis 32 cm Ø up to 3.000 pots/ hour 73 dB (A)

## **Description**:

- Robust and durable potting machine with strengthened chassis for use in tree nurseries
- Smooth movement of the turntable and very quiet operation even at top production rates
- High flexibility due to wide range of usable round and square sized pots
- Electronic adjustable speed of elevator and turntable by means of a frequency converter
- Pot heights can be adjusted fast and centrally by means of a ratch (standard)
- Three-part slide for exact dosing of additional substrates on turntable centre
- Numerous standard and special drills can be used
- Especially suitable for operation in machine lines
- Numerous equipment variants available for individual requirements