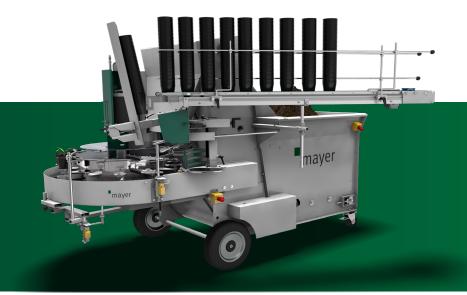

## Potting machine TM 1610F

## **Technical Data:**

Brand:

Machinery- model:

Series:

Length/ width/ heigth:

Working heigth:

Weight:

Power connection:

Power input:

Capacity of the soil hopper:

Soil hopper extension:

Pot sizes

Production speed:

Workplace related emission value:

Mayer

Potting machine

TM 1610F

2960/1500/1950 mm

ca. 850 mm

780 Kg

400V/50Hz, 5-polig

2,05 kW

1,0 m<sup>3</sup>

up to 2,5m<sup>3</sup>

5 to 21 cm Ø

up to 2.800 pots/hour

73 dB (A)

## **Description:**

- Compact potting machine for small and medium sized ornamental plant producer (up to 500.000 pots a year)
- · Continuously adjustable elevator and carrousel
- · Smooth movement of the turntable even at top production rates
- · Infinite adjustment of pot sizes and machine output
- Exact positioning of the pot for a consistent and accurate drilling of central planting holes
- · Adaption of the soil supply quantity according to pot size and hourly output
- Structure preserving substrate transport for a constant crop and plant quality
- Sufficient space for potting directly on the turntable
- Separation and processing of round and square pots
- High flexibility due to wide range of usable pot sizes
- Mobile potting machine with high safety standards, confirms to latest CE Guidelines