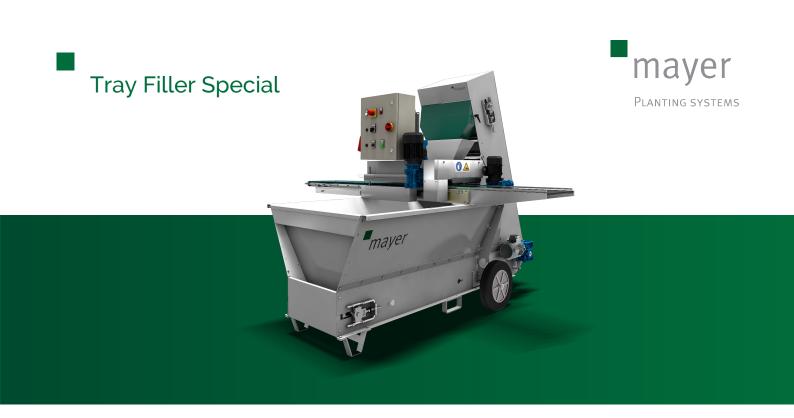

## **Description**:

Modular machine, consisting of:

## Soil conveying module:

- Soil hopper approx. 600 l, with adjustable rubber conveyor belt (free-wheel)
- · Chain elevator with sticked shovels, fix speed with forward and reverse drive
- Elevator easy to maintain with detachable front panel

## Tray filling module special:

- Tray/flat feed conveyor with mechanical speed control
- Naps on surface of conveyor belt for optimum feed of trays
- Electronic control system for constant soil supply
- Adjustable distribution rotor for homogenous filling up tray's brim
- · Brush off device with feedback of soil into soil hopper
- · Vibrator, frequency controlled, for compacting the soil (optional)
- Electronic control box