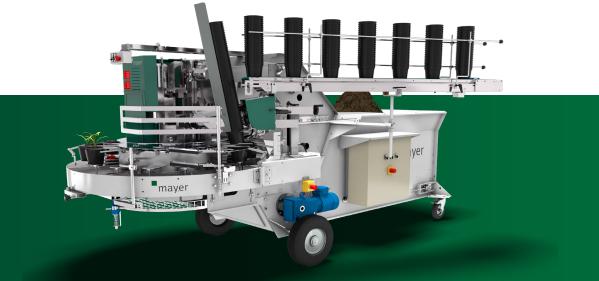

## Potting machine TM 1010F

## Technical Data:

Brand: Machinery- model: Series: Length/ width/ height: Working heigth: Weight: Power connection: Power input: Capacity of the soill hopper: Soil hopper extension (T16): Soil hopper extension (T16): Soil hopper extension (T8): Pot size (round) T16 Pot size (round) T16 Pot size (round) T8 Production speed: Workplace related emission value: Mayer Potting machine TM 1010F (Frequency controlled) 3570/ 1430/ 1700 mm 85 cm 920 Kg 400V/50Hz, 5-polig 3,2 kW 1,5 m<sup>3</sup> up to 2,5m<sup>3</sup> up to 2,5m<sup>3</sup> up to 5 m<sup>3</sup> 5 to 22cm Ø 15 to30cm Ø up to 4.000 Pots/ hour 73 dB (A)

## Description

- Compact potting machine for medium-sized ornamental plant farms
- · Smooth movement of the turntable and very quiet operation even at top production rates
- Parallel separation and processing of two pots (round and square)
- · Electronic adjustable speed of elevator and turntable by means of a frequency converter
- Central quick adjustment of the pot size by hand crank
- Height-adjustable pot supports
- · Transfer and pot dispenser are mechanically driven (no compressed air required)
- Available with 8 or 16 indexed turntable
- Available with a raised elevator (T8 version)
- Numerous equipment variants available for individual requirements