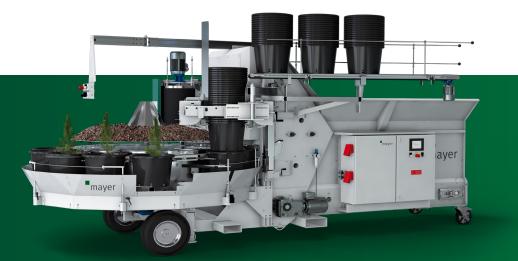

### Potting machine TM 2020F

#### Technical data:

Brand: Machinery– model: Series: Length/ Width/ Height: Weight: Power connection: Capacity of the soil hopper: Pot size (round): Pot size (square): Output: Mayer Potting machine TM 2020F 480/ 220 / 240 cm 2450 Kg 400V/50Hz, 5 pole 5 m<sup>3</sup> (with attachment) 12 to 40cm Ø 10 to 26cm Ø up to 2.000 pots/ hour

#### **Description:**

- Robust and durable potting machine with strengthened chassis for use in tree nurseries
- Very low construction for optimal working ergonomics and employee satisfaction
- More workplaces at the potting machine due to enlarged turntable
- Various options for the separation of round and square pots
- Travelling support for additional substrate (especially suitable for bare root plants)
- Three-part slide for exact dosing of additional substrate on turntable centre
- Comfortable operation via touch screen and electronic remote maintenance via Ethernet